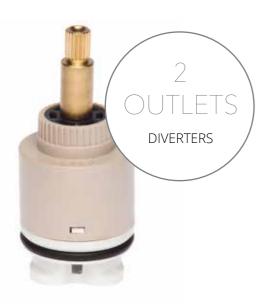

# Diverter functionality: 2 outlets

GD-25 is a 2 way diverter that fits specially well in slim designer shower bodies, enabling to switch from rain shower to body jets in a simple turn.

### GD-25

The GD25 diverter from Sedal is a high end 25mm valve that features a high precision ceramic set with nano shelter technology by Sedal.

The operation torque has been improved while keeping a small footprint. Works perfectly paired with our TM006 Thermostatic cartridge for showers.