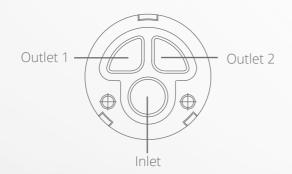

# Diverter functionality: 2 outlets

GD-25 is a 2 way diverter that fits specially well in slim designer shower bodies, enabling to switch from rain shower to body jets in a simple turn.

### GD-35 SD 4 & GD-40 SD 4

These divertrer cartridges are specially designed for complete shower systems as they allow to have four different outlets. Mixed water enters through the side windows and exits through either outlet 1, 2, 3 or 4 independently.