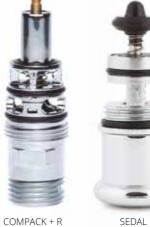

### Diverters with self- return

Classic diverters with manual or self-return specially designed for bath shower bodies, enabling water flow directly to the hand shower.

COMPACK MANUAL OR SELF-RETURN

WITH CHECK VALVE MANUAL OR SELF- RETURN