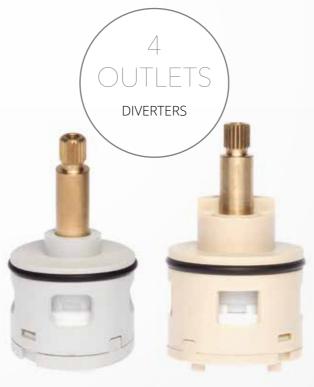

### GD-35 SD 4 & GD-40 SD 4

These divertrer cartridges are specially designed for complete shower systems as they allow to have four different outlets. Mixed water enters through the side windows and exits through either outlet 1, 2, 3 or 4 independently.

## 3 Different shaft lenghts available

The GD35 is available with three different shaft lenghts to fullfill any manufacturer requirements.