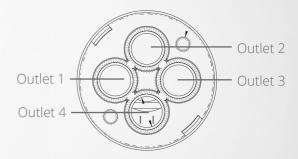

### GD-35 SD 4 & GD-40 SD 4

These divertrer cartridges are specially designed for complete shower systems as they allow to have four different outlets. Mixed water enters through the side windows and exits through either outlet 1, 2, 3 or 4 independently.