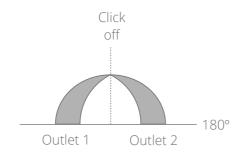

# Diverter functionality: 2 outlets

GD-25 is a 2 way diverter that fits specially well in slim designer shower bodies, enabling to switch from rain shower to body jets in a simple turn.

### GD-25

The GD25 diverter from Sedal is a high end 25mm valve that features a high precision ceramic set with nano shelter technology by Sedal.

The operation torque has been improved while keeping a small footprint. Works perfectly paired with our TM006 Thermostatic cartridge for showers.